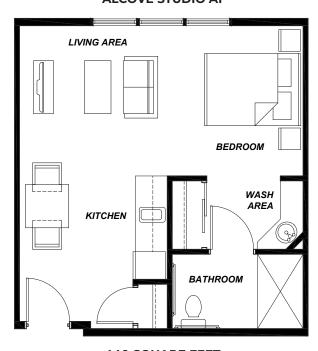

### **ALCOVE STUDIO A1**

**440 SQUARE FEET** 

**763 SQUARE FEET** 

2000 SE 30th Ave, Hillsboro, OR 97123 **P:** 503-693-9944 **F:** 503-640-6654 AvamereAtHillsboro.com