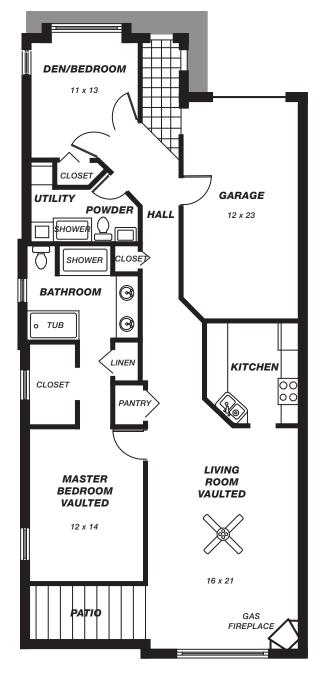

#### TWO BEDROOM D3

**945 SQUARE FEET** 

**726 SQUARE FEET** 

2000 SE 30th Ave, Hillsboro, OR 97123 **P:** 503-693-9944 **F:** 503-640-6654 AvamereAtHillsboro.com

1300 SQFT. TWO BEDROOM COTTAGE

2000 SE 30th Ave, Hillsboro, OR 97123 **P:** 503-693-9944 **F:** 503-640-6654 AvamereAtHillsboro.com