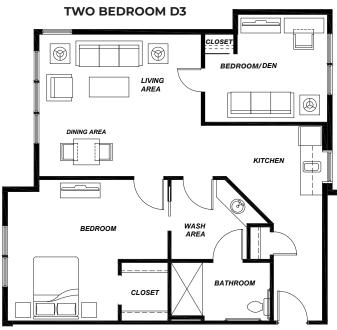

#### TWO BEDROOM D3

**945 SQUARE FEET** 

**726 SQUARE FEET** 

2000 SE 30th Ave, Hillsboro, OR 97123 **P:** 503-693-9944 **F:** 503-640-6654 AvamereAtHillsboro.com

1300 SQFT. TWO BEDROOM COTTAGE

2000 SE 30th Ave, Hillsboro, OR 97123 **P:** 503-693-9944 **F:** 503-640-6654 AvamereAtHillsboro.com