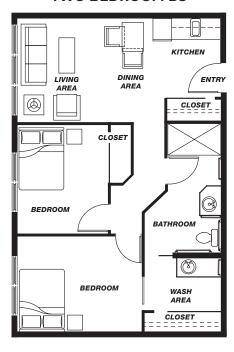

#### TWO BEDROOM D3

**945 SQUARE FEET** 

**726 SQUARE FEET** 

2000 SE 30th Ave, Hillsboro, OR 97123 **P:** 503-693-9944 **F:** 503-640-6654 AvamereAtHillsboro.com

1300 SQFT. TWO BEDROOM COTTAGE

2000 SE 30th Ave, Hillsboro, OR 97123 **P:** 503-693-9944 **F:** 503-640-6654 AvamereAtHillsboro.com