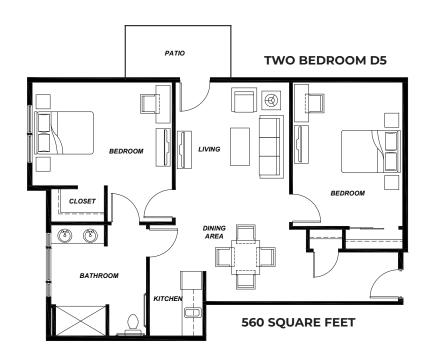

#### TWO BEDROOM D3

**945 SQUARE FEET** 

**726 SQUARE FEET** 

2000 SE 30th Ave, Hillsboro, OR 97123 **P:** 503-693-9944 **F:** 503-640-6654 AvamereAtHillsboro.com

1300 SQFT. TWO BEDROOM COTTAGE

2000 SE 30th Ave, Hillsboro, OR 97123 **P:** 503-693-9944 **F:** 503-640-6654 AvamereAtHillsboro.com