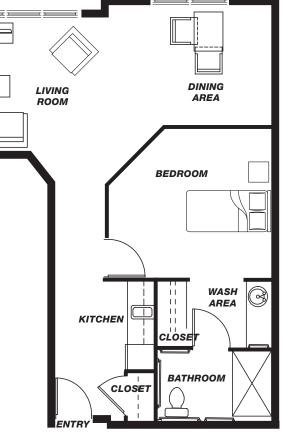

**ONE BEDROOM B5** 

#### STUDIO S1



**350 SQUARE FEET** 

### **ALCOVE STUDIO A1**



**440 SQUARE FEET** 





**763 SQUARE FEET** 

2000 SE 30th Ave, Hillsboro, OR 97123 **P:** 503-693-9944 **F:** 503-640-6654 AvamereAtHillsboro.com







#### **ONE BEDROOM B2**



**520 SQUARE FEET** 

#### **ONE BEDROOM B6**



**667 SQUARE FEET** 



#### **ONE BEDROOM B1**



**616 SQUARE FEET** 

#### **ONE BEDROOM B7**



**560 SQUARE FEET** 

2000 SE 30th Ave, Hillsboro, OR 97123 **P:** 503-693-9944 **F:** 503-640-6654 AvamereAtHillsboro.com





The Avamere Family of Companies complies with applicable federal civil rights laws and does not discriminate on the basis of race, color, national origin, age, se or disability in admissions, treatment, or participation in its programs, services, activities or employment practices





#### TWO BEDROOM D3

**945 SQUARE FEET** 



**726 SQUARE FEET** 





2000 S