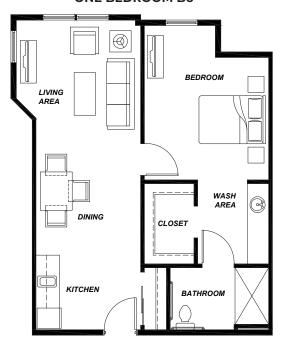

**ONE BEDROOM B5** 

#### STUDIO S1



**350 SQUARE FEET** 

### **ALCOVE STUDIO A1**



**440 SQUARE FEET** 





**763 SQUARE FEET** 

2000 SE 30th Ave, Hillsboro, OR 97123 **P:** 503-693-9944 **F:** 503-640-6654 AvamereAtHillsboro.com







#### **ONE BEDROOM B2**



**520 SQUARE FEET** 

#### **ONE BEDROOM B6**



**667 SQUARE FEET** 



#### **ONE BEDROOM B1**



**616 SQUARE FEET** 

#### **ONE BEDROOM B7**



**560 SQUARE FEET** 

2000 SE 30th Ave, Hillsboro, OR 97123 **P:** 503-693-9944 **F:** 503-640-6654 AvamereAtHillsboro.com





The Avamere Family of Companies complies with applicable federal civil rights laws and does not discriminate on the basis of race, color, national origin, age, se or disability in admissions, treatment, or participation in its programs, services, activities or employment practices





#### TWO BEDROOM D3

**945 SQUARE FEET** 



**726 SQUARE FEET** 





2000 SE 30th Ave, Hillsboro, OR 97123 **P:** 503-693-9944 **F:** 503-640-6654 AvamereAtHillsboro.com











1300 SQFT. TWO BEDROOM COTTAGE



2000 SE 30th Ave, Hillsboro, OR 97123 **P:** 503-693-9944 **F:** 5