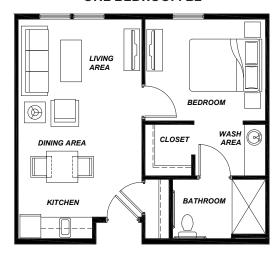

**ONE BEDROOM B5** 

#### STUDIO S1



**350 SQUARE FEET** 

### **ALCOVE STUDIO A1**



**440 SQUARE FEET** 





**763 SQUARE FEET** 

2000 SE 30th Ave, Hillsboro, OR 97123 **P:** 503-693-9944 **F:** 503-640-6654 AvamereAtHillsboro.com







#### **ONE BEDROOM B2**



**520 SQUARE FEET** 

#### **ONE BEDROOM B6**



**667 SQUARE FEET** 



#### **ONE BEDROOM B1**



**616 SQUARE FEET** 

#### **ONE BEDROOM B7**



**560 SQUARE FEET** 

2000 SE 30th Ave, Hillsboro, OR 97123 **P:** 503-693-9944 **F:** 503-640-6654 AvamereAtHillsboro.com





The Avamere Family of Companies complies with applicable federal civil rights laws and does not discriminate on the basis of race, color, national origin, age, se or disability in admissions, treatment, or participation in its programs, services, activities or employment practices





#### TWO BEDROOM D3

**945 SQUARE FEET** 



**726 SQUARE FEET** 





2000 SE 30th Ave, Hillsboro, OR 97123 **P:** 503-693-9944 **F:** 503-640-6654 AvamereAtHillsboro.com











1300 SQFT. TWO BEDROOM COTTAGE



2000 SE 30th Ave,