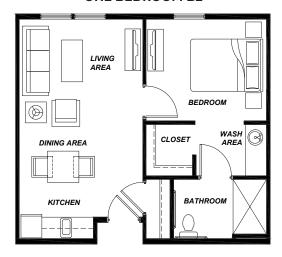

# INDEPENDENT & ASSISTED LIVING MEMORY CARE

**ONE BEDROOM B5** 

### **ONE BEDROOM B2**

**520 SQUARE FEET** 

### **ONE BEDROOM B1**

**616 SQUARE FEET** 

### **ONE BEDROOM B7**

**560 SQUARE FEET** 

2000 SE 30th Ave, Hillsboro, OR 97123 **P:** 503-693-9944 **F:** 503-640-6654 AvamereAtHillsboro.com

The Avamere Family of Companies complies with applicable federal civil rights laws and does not discriminate on the basis of race, color, national origin, age, se or disability in admissions, treatment, or participation in its programs, services, activities or employment practices.

### **ONE BEDROOM B6**

**667 SQUARE FEET** 