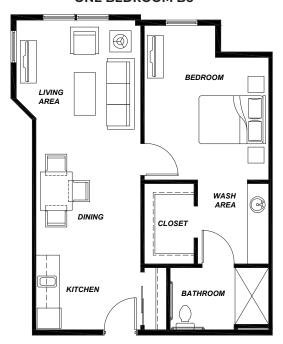

# INDEPENDENT & ASSISTED LIVING MEMORY CARE

**ONE BEDROOM B5** 

### STUDIO S1



**350 SQUARE FEET** 

## ALCOVE STUDIO A1



**440 SQUARE FEET** 





**763 SQUARE FEET** 

2000 SE 30th Ave, Hillsboro, OR 97123 **P:** 503-693-9944 **F:** 503-640-6654 AvamereAtHillsboro.com







### **ONE BEDROOM B2**



**520 SQUARE FEET** 

### **ONE BEDROOM B6**



**667 SQUARE FEET** 



### **ONE BEDROOM B1**



**616 SQUARE FEET** 

### **ONE BEDROOM B7**



**560 SQUARE FEET** 

2000 SE 30th Ave, Hillsboro, OR 97123 **P:** 503-693-9944 **F:** 503-640-6654 AvamereAtHillsboro.com





The Avamere Family of Companies complies with applicable federal civil rights laws and does not discriminate on the basis of race, color, national origin, age, se or disability in admissions, treatment, or participation in its programs, services, activities or employment practices.





### TWO BEDROOM D3

**945 SQUARE FEET** 



**726 SQUARE FEET** 





2000 SE 30th Ave, Hillsboro, OR 97123 **P:** 503-693-9944 **F:** 503-640-6654 AvamereAtHillsboro.com











1300 SQFT. TWO BEDROOM COTTAGE



2000 SE 30th Ave, Hillsboro, OR 97123 **P:** 503-693-9944 **F:** 503