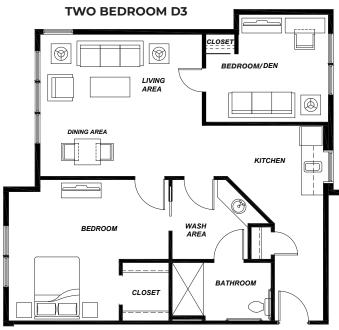

### TWO BEDROOM D3

**945 SQUARE FEET** 

**726 SQUARE FEET** 

2000 SE 30th Ave, Hillsboro, OR 97123 **P:** 503-693-9944 **F:** 503-640-6654 AvamereAtHillsboro.com

1300 SQFT. TWO BEDROOM COTTAGE

2000 SE 30th Ave, Hillsboro, OR 97123 **P:** 503-693-9944 **F:** 503-640-6654 AvamereAtHillsboro.com