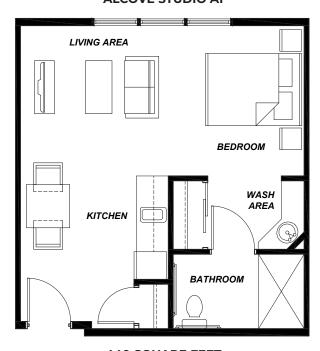

## ALCOVE STUDIO A1

**440 SQUARE FEET** 

**763 SQUARE FEET** 

2000 SE 30th Ave, Hillsboro, OR 97123 **P:** 503-693-9944 **F:** 503-640-6654 AvamereAtHillsboro.com