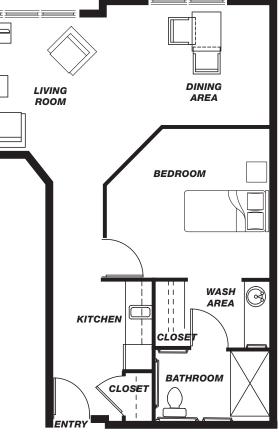

### **ONE BEDROOM B2**

**520 SQUARE FEET** 

### **ONE BEDROOM B1**

**616 SQUARE FEET** 

### **ONE BEDROOM B7**

**560 SQUARE FEET** 

2000 SE 30th Ave, Hillsboro, OR 97123 **P:** 503-693-9944 **F:** 503-640-6654 AvamereAtHillsboro.com

The Avamere Family of Companies complies with applicable federal civil rights laws and does not discriminate on the basis of race, color, national origin, age, se or disability in admissions, treatment, or participation in its programs, services, activities or employment practices.

### **ONE BEDROOM B6**

**667 SQUARE FEET** 