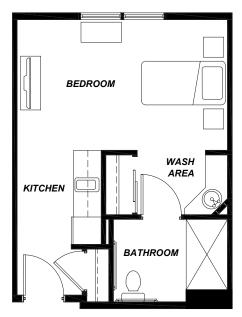

# INDEPENDENT & ASSISTED LIVING MEMORY CARE

**ONE BEDROOM B5** 

### STUDIO S1



**350 SQUARE FEET** 

## ALCOVE STUDIO A1



**440 SQUARE FEET** 





**763 SQUARE FEET** 

2000 SE 30th Ave, Hillsboro, OR 97123 **P:** 503-693-9944 **F:** 503-640-6654 AvamereAtHillsboro.com







### **ONE BEDROOM B2**



**520 SQUARE FEET** 

### **ONE BEDROOM B6**



**667 SQUARE FEET** 



### **ONE BEDROOM B1**



**616 SQUARE FEET** 

### **ONE BEDROOM B7**



**560 SQUARE FEET** 

2000 SE 30th Ave, Hillsboro, OR 97123 **P:** 503-693-9944 **F:** 503-640-6654 AvamereAtHillsboro.com





The Avamere Family of Companies complies with applicable federal civil rights laws and does not discriminate on the basis of race, color, national origin, age, se or disability in admissions, treatment, or participation in its programs, services, activities or employment practices.





### TWO B