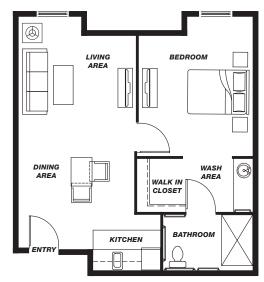

# INDEPENDENT & ASSISTED LIVING MEMORY CARE

**ONE BEDROOM B5** 

### STUDIO S1



**350 SQUARE FEET** 

## ALCOVE STUDIO A1



**440 SQUARE FEET** 





**763 SQUARE FEET** 

2000 SE 30th Ave, Hillsboro, OR 97123 **P:** 503-693-9944 **F:** 503-640-6654 AvamereAtHillsboro.com







### **ONE BEDROOM B2**



**520 SQUARE FEET** 

### **ONE BEDROOM B6**



**667 SQUARE FEET** 



### **ONE BEDROOM B1**



**616 SQUARE FEET** 

### **ONE BEDROOM B7**



**560 SQUARE FEET** 

2000 SE 30th Ave, Hillsboro, OR 97123 **P:** 503-693-9944 **F:** 503-640-6654 AvamereAtHillsboro.com





The Avamere Family of Companies complies with applicable federal civil rights laws and does not discriminate on the basis of race, color, national origin, age, se or disability in admissions, treatment, or participation in its programs, services, activities or employment practices.





### TWO BEDROOM D3

**945 SQUARE FEET** 



**726 SQUARE FEET** 





2000 SE 30th Ave, Hillsboro, OR 97123 **P:** 503-693-9944 **F:** 503-640-6654 AvamereAtHillsboro.com











1300 SQFT. TWO BEDROOM COTTAGE



2000 SE 30th Ave, Hillsboro, OR 97123 **P:** 503-693-9944 **F:** 503-640-6654 AvamereAtHillsboro.com