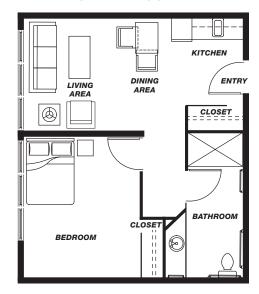

# INDEPENDENT & ASSISTED LIVING MEMORY CARE

**ONE BEDROOM B5** 

### STUDIO S1



**350 SQUARE FEET** 

## ALCOVE STUDIO A1



**440 SQUARE FEET** 





**763 SQUARE FEET** 

2000 SE 30th Ave, Hillsboro, OR 97123 **P:** 503-693-9944 **F:** 503-640-6654 AvamereAtHillsboro.com







### **ONE BEDROOM B2**



**520 SQUARE FEET** 

### **ONE BEDROOM B6**



**667 SQUARE FEET** 



### **ONE BEDROOM B1**



**616 SQUARE FEET** 

### **ONE BEDROOM B7**



**560 SQUARE FEET** 

2000 SE 30th Ave, Hillsboro, OR 97123 **P:** 503-693-9944 **F:** 503-640-6654 AvamereAtHillsboro.com





The Avamere Family of Companies complies with applicable federal civil rights laws and does not discriminate on the basis of race, color, national origin, age, se or disability in admissions, treatment, or participation in its programs, services, activities or employment practices.





### TWO BEDROOM D3

**945 SQUARE FEET** 



**726 SQUARE FEET** 





2000 SE 30th Ave, Hillsboro, OR 97123 **P:** 503-693-9944 **F:** 503-640-6654 AvamereAtHillsboro.com











1300 SQFT. TWO BEDROOM COTTAGE



2000 SE 30th Ave, Hillsboro, OR 97123 **P:** 503-693-9944 **F:** 503-640-6654 AvamereAtHillsboro.com