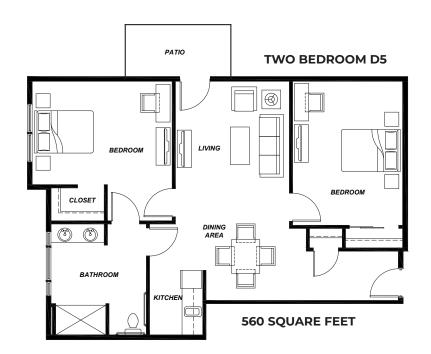

### TWO BEDROOM D3

**945 SQUARE FEET** 

**726 SQUARE FEET** 

2000 SE 30th Ave, Hillsboro, OR 97123 **P:** 503-693-9944 **F:** 503-640-6654 AvamereAtHillsboro.com

1300 SQFT. TWO BEDROOM COTTAGE

2000 SE 30th Ave, Hillsboro, OR 97123 **P:** 503-693-9944 **F:** 503-640-6654 AvamereAtHillsboro.com