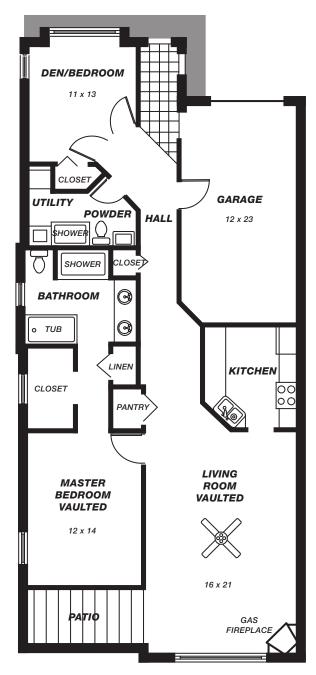

### TWO BEDROOM D3

**945 SQUARE FEET** 

**726 SQUARE FEET** 

2000 SE 30th Ave, Hillsboro, OR 97123 **P:** 503-693-9944 **F:** 503-640-6654 AvamereAtHillsboro.com

1300 SQFT. TWO BEDROOM COTTAGE

2000 SE 30th Ave, Hillsboro, OR 97123 **P:** 503-693-9944 **F:** 503-640-6654 AvamereAtHillsboro.com